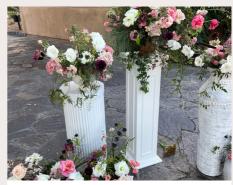

### RENTALS FURNITURE

RATTAN ICE CHEST

**EGG CHAIR** 

WOODEN PEDESTALS

4 total pedestals 2: 44 inches tall 2: 42 inches tall

**GIA MIRROR** 

**AMELIA MIRROR** 

WHITE PEDESTALS

1 round fluted pedestal with textured siding
2 square pedestals with moulding