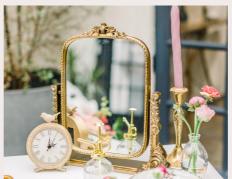

### RENTALS FURNITURE

RATTAN ICE CHEST

**EGG CHAIR** 

WOODEN PEDESTALS

4 total pedestals 2: 44 inches tall 2: 42 inches tall

**GIA MIRROR** 

**AMELIA MIRROR** 

WHITE PEDESTALS