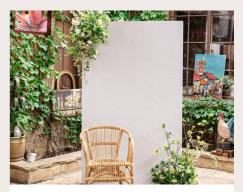

### RENTALS BACKDROPS

7X7 BACKDROP

7X7 FRENCH MOULDING WALL

6.5FT TEXTURED WALL

RATTAN ARCH WALLS

1: 6ft with white trim 1: 5ft with white trim

6FT RATTAN
RECTANGLE WALL

6.5 FT BOAT BACKDROP