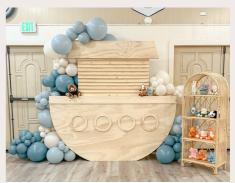

### RENTALS BACKDROPS

7X7 BACKDROP

7X7 FRENCH MOULDING WALL

6.5FT TEXTURED WALL

RATTAN ARCH WALLS

1: 6ft with white trim 1: 5ft with white trim

6FT RATTAN
RECTANGLE WALL

6.5 FT BOAT BACKDROP