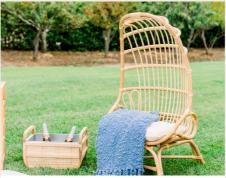

### RENTALS FURNITURE

RATTAN ICE CHEST

**EGG CHAIR** 

WOODEN PEDESTALS

4 total pedestals 2: 44 inches tall 2: 42 inches tall

**GIA MIRROR** 

**AMELIA MIRROR** 

WHITE PEDESTALS