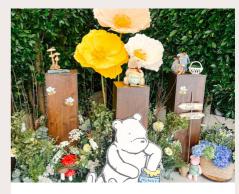

### RENTALS FURNITURE

RATTAN ICE CHEST

**EGG CHAIR** 

WOODEN PEDESTALS

4 total pedestals 2: 44 inches tall 2: 42 inches tall

**GIA MIRROR** 

**AMELIA MIRROR** 

WHITE PEDESTALS

1 round fluted pedestal with textured siding
2 square pedestals with moulding